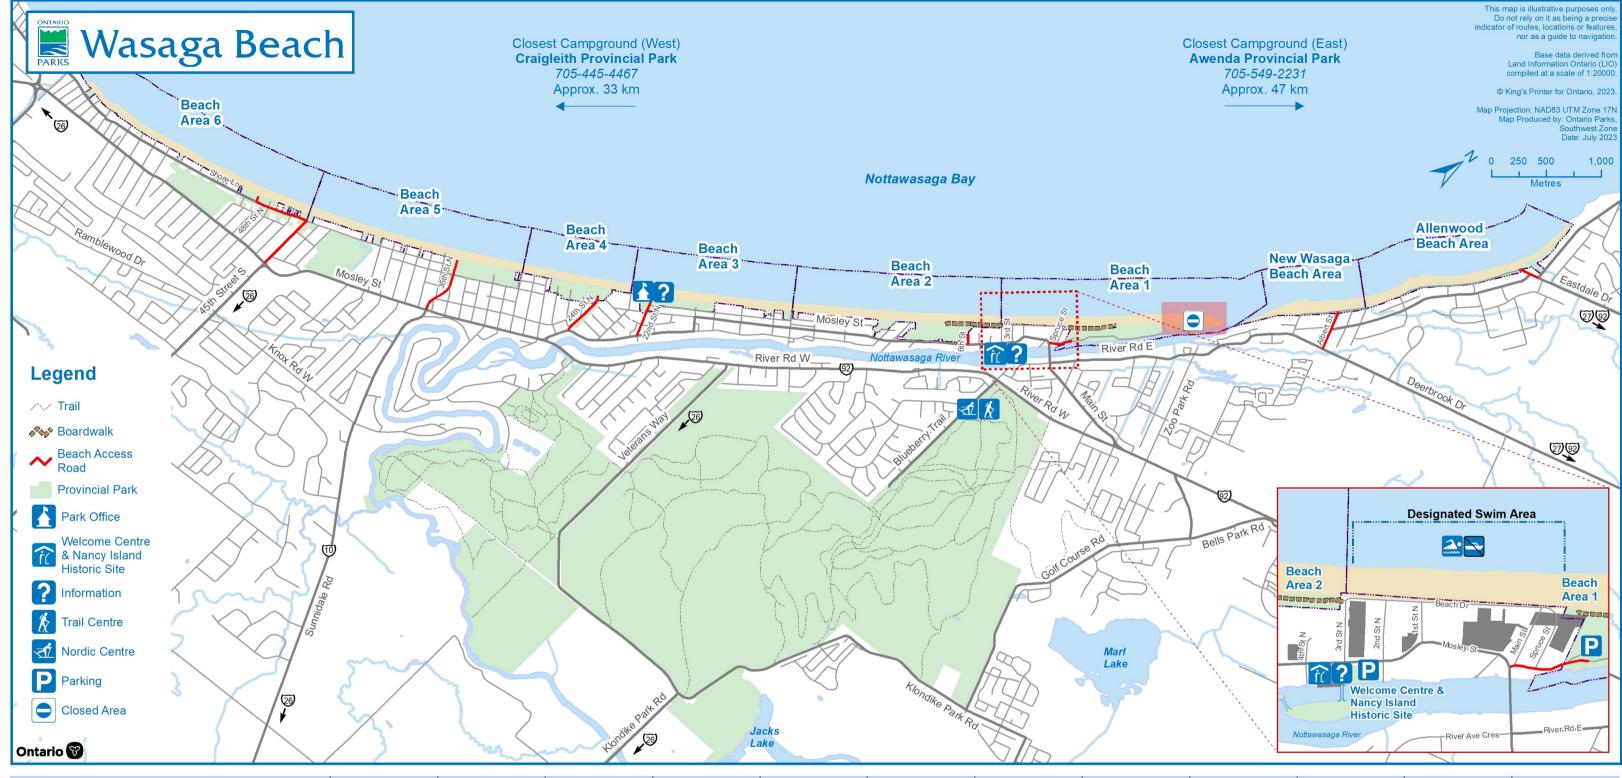

| PARKING AREA (access road)                       | SWIMMING | PICNIC AREA | WASHROOM | MOBI-MAT | BOARDWALK | <b>BIKE PATH</b> | BOAT LAUNCH | FISHING | DOG BEACH | PLAYGROUND | WIND SPORT | VISITOR<br>CENTRE |
|--------------------------------------------------|----------|-------------|----------|----------|-----------|------------------|-------------|---------|-----------|------------|------------|-------------------|
| Beach Area 1 (Spruce St.)                        |          |             |          |          |           |                  |             |         |           |            |            |                   |
| Beach Area 2 (6th St.)                           |          |             |          |          |           |                  |             |         |           |            |            |                   |
| Beach Area 3 (22nd St.)                          |          |             |          |          |           |                  |             |         |           |            |            |                   |
| Beach Area 4 (24th St.)                          |          |             |          |          |           |                  |             |         |           |            |            |                   |
| Beach Area 5 (35th St.)                          |          |             |          |          |           |                  |             |         |           |            |            |                   |
| Beach Area 6 (between 48th & 50th St.)           |          |             |          |          |           |                  |             |         |           |            |            |                   |
| New Wasaga Beach (Albert St.)                    |          |             |          |          |           |                  |             |         |           |            |            |                   |
| Allenwood Beach (Eastdale Dr.)                   |          |             |          |          |           |                  |             |         |           |            |            |                   |
| Nancy Island Historic Site (across from 3rd St.) |          |             |          |          |           |                  |             |         |           |            |            |                   |